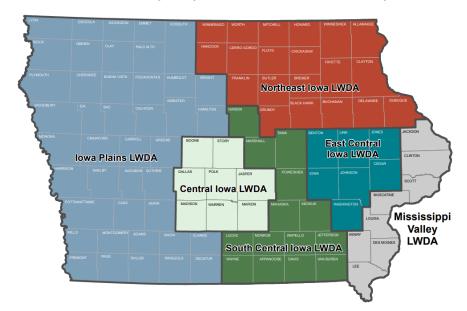

# **Continuity of Service**

Local Area Plan: The merger of the former Western, Southwest, Northwest, and North Central local areas into one local area, Iowa Plains Local Workforce Development Area, will allow IWD to provide services in the most effective and cost-efficient way. Attachment B – LWDA Map

Local Workforce Area Map: Proposed 6 Local Workforce Development Areas

Funding and Participant Summary (all local areas):

| I and Aman         |             | Funding Summary | ,           | Par  | Participant Summary |       |  |  |
|--------------------|-------------|-----------------|-------------|------|---------------------|-------|--|--|
| Local Area         | PY20        | PY21            | PY22        | PY20 | PY21                | PY22* |  |  |
| Western            | \$797,619   | \$944,021       | \$967,371   | 125  | 159                 | 96    |  |  |
| Southwest          | \$345,155   | \$430,090       | \$443,911   | 42   | 14                  | 21    |  |  |
| Northwest          | \$308,772   | \$371,265       | \$374,500   | 15   | 25                  | 23    |  |  |
| North Central      | \$274,346   | \$338,968       | \$368,448   | 69   | 67                  | 56    |  |  |
| Northeast          | \$1,268,947 | \$1,657,652     | \$1,635,570 | 296  | 270                 | 289   |  |  |
| East Central       | \$971,743   | \$1,209,925     | \$1,936,821 | 155  | 147                 | 176   |  |  |
| Central            | \$1,506,371 | \$1,752,948     | \$1,930,712 | 174  | 291                 | 341   |  |  |
| South Central      | \$881,404   | \$1,082,780     | \$1,093,548 | 270  | 302                 | 281   |  |  |
| Mississippi Valley | \$1,987,126 | \$3,200,530     | \$3,261,166 | 395  | 513                 | 452   |  |  |

# Local Workforce Area Map: Proposed 6 Local Workforce Development Areas