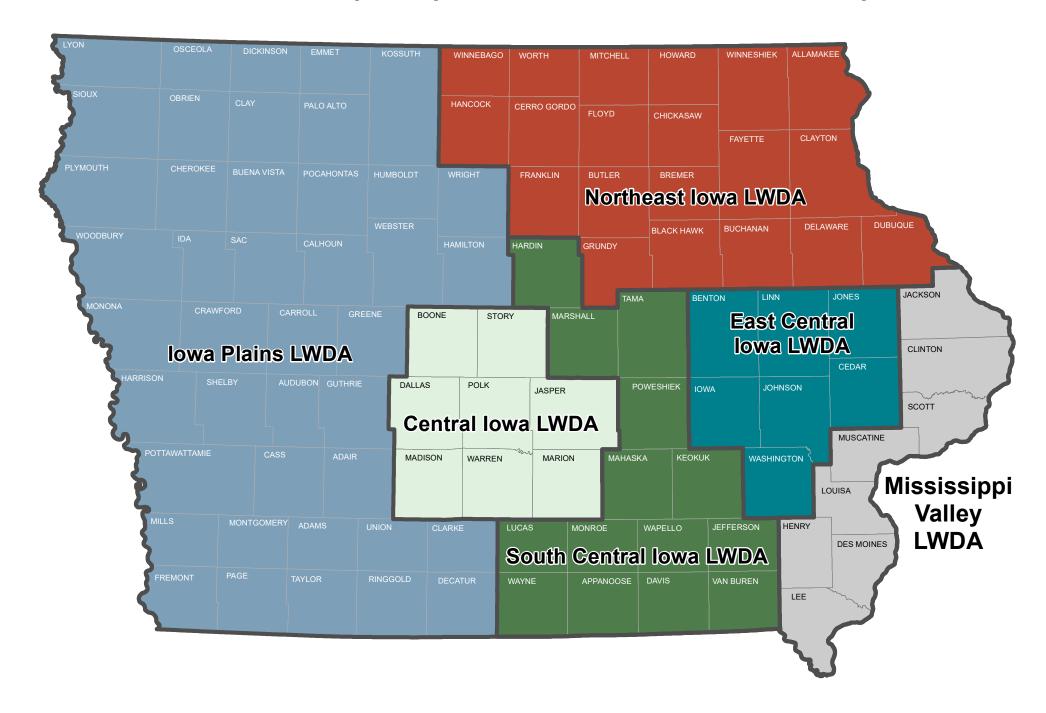

# **Continuity of Service**

Local Area Plan: The merger of the former Western, Southwest, Northwest, and North Central local areas into one local area, Iowa Plains Local Workforce Development Area, will allow IWD to provide services in the most effective and cost-efficient way. Attachment B – LWDA Map

Local Workforce Area Map: Proposed 6 Local Workforce Development Areas

Funding and Participant Summary (all local areas):

| I and Aman         |             | Funding Summary | ,           | Par  | Participant Summary |       |  |  |
|--------------------|-------------|-----------------|-------------|------|---------------------|-------|--|--|
| Local Area         | PY20        | PY21            | PY22        | PY20 | PY21                | PY22* |  |  |
| Western            | \$797,619   | \$944,021       | \$967,371   | 125  | 159                 | 96    |  |  |
| Southwest          | \$345,155   | \$430,090       | \$443,911   | 42   | 14                  | 21    |  |  |
| Northwest          | \$308,772   | \$371,265       | \$374,500   | 15   | 25                  | 23    |  |  |
| North Central      | \$274,346   | \$338,968       | \$368,448   | 69   | 67                  | 56    |  |  |
| Northeast          | \$1,268,947 | \$1,657,652     | \$1,635,570 | 296  | 270                 | 289   |  |  |
| East Central       | \$971,743   | \$1,209,925     | \$1,936,821 | 155  | 147                 | 176   |  |  |
| Central            | \$1,506,371 | \$1,752,948     | \$1,930,712 | 174  | 291                 | 341   |  |  |
| South Central      | \$881,404   | \$1,082,780     | \$1,093,548 | 270  | 302                 | 281   |  |  |
| Mississippi Valley | \$1,987,126 | \$3,200,530     | \$3,261,166 | 395  | 513                 | 452   |  |  |

# Local Workforce Area Map: Proposed 6 Local Workforce Development Areas