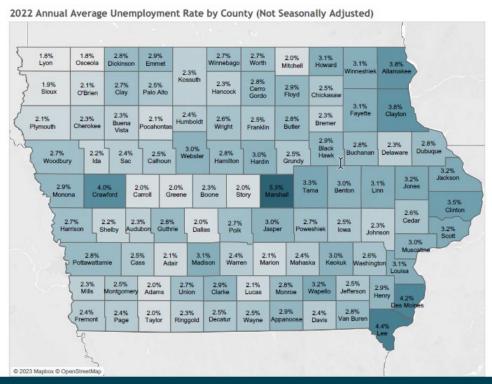

## 2022 Annual Average UI Rate by County

owa Workforce Development, Labor Market Information Division, Local Area Unemployment Statistics (LAUS) program