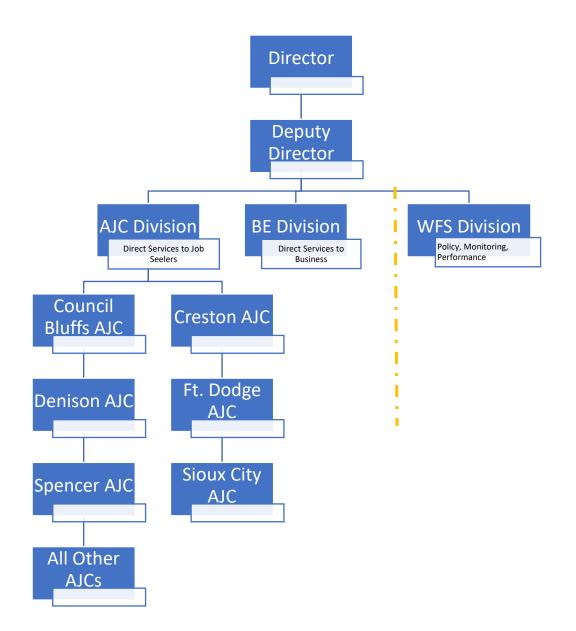

Separation of Duties: The AJC Division is responsible for determining how WIOA Title I services are provided, not the WFS Division. WFS will monitor the Title I AJC team in accordance with the law, regulations, and state policy as all other local areas and their service providers. Attachment C – Organizational Chart

| Iowa Workforce Development Serve Iowans                                                                                                                                                                                                                     |          |                                                                                                                                                                                                                                                                                                                                                               |  |  |  |  |  |
|-------------------------------------------------------------------------------------------------------------------------------------------------------------------------------------------------------------------------------------------------------------|----------|---------------------------------------------------------------------------------------------------------------------------------------------------------------------------------------------------------------------------------------------------------------------------------------------------------------------------------------------------------------|--|--|--|--|--|
| AJC Division Responsible for: Direct service provision of customers and Title I participants.  Roles and responsibilities, includes but is not limited to:                                                                                                  |          | Workforce Services Division Responsible for: Title I monitoring and oversight, technical assistance, and training.  Roles and responsibilities, includes but is not limited to                                                                                                                                                                                |  |  |  |  |  |
| <ul> <li>Determine participant eligibility</li> <li>Provide career and training services</li> <li>Provision of Youth 14-Element Services</li> <li>Case Management</li> <li>Conduct Assessments</li> <li>Job Search Assistance</li> <li>Referrals</li> </ul> | Firewall | <ul> <li>Conduct annual monitoring reviews</li> <li>Ensure compliance with all applicable laws, regulations and policies</li> <li>Establish statewide policies</li> <li>Provide technical assistance and guidance to local areas</li> <li>Provide program training to local areas</li> <li>Determine eligibility of providers of training services</li> </ul> |  |  |  |  |  |